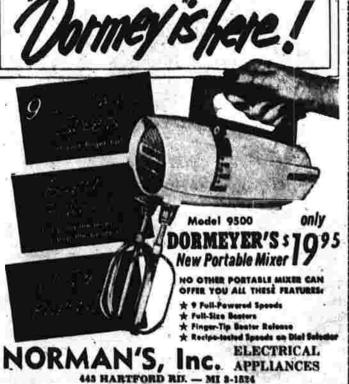

443 HARTFORD RD.-MI 3-1524

fit naturally at correct an-gle for best results. Handsomely finished in white enamel or gray trim. Guar-NORMAN'S, INC.

ONLY \$14.95 **ELECTRICAL APPLIANCES** 

Fabulous NEW **ROYAL FUTURA** Portable for Christmas