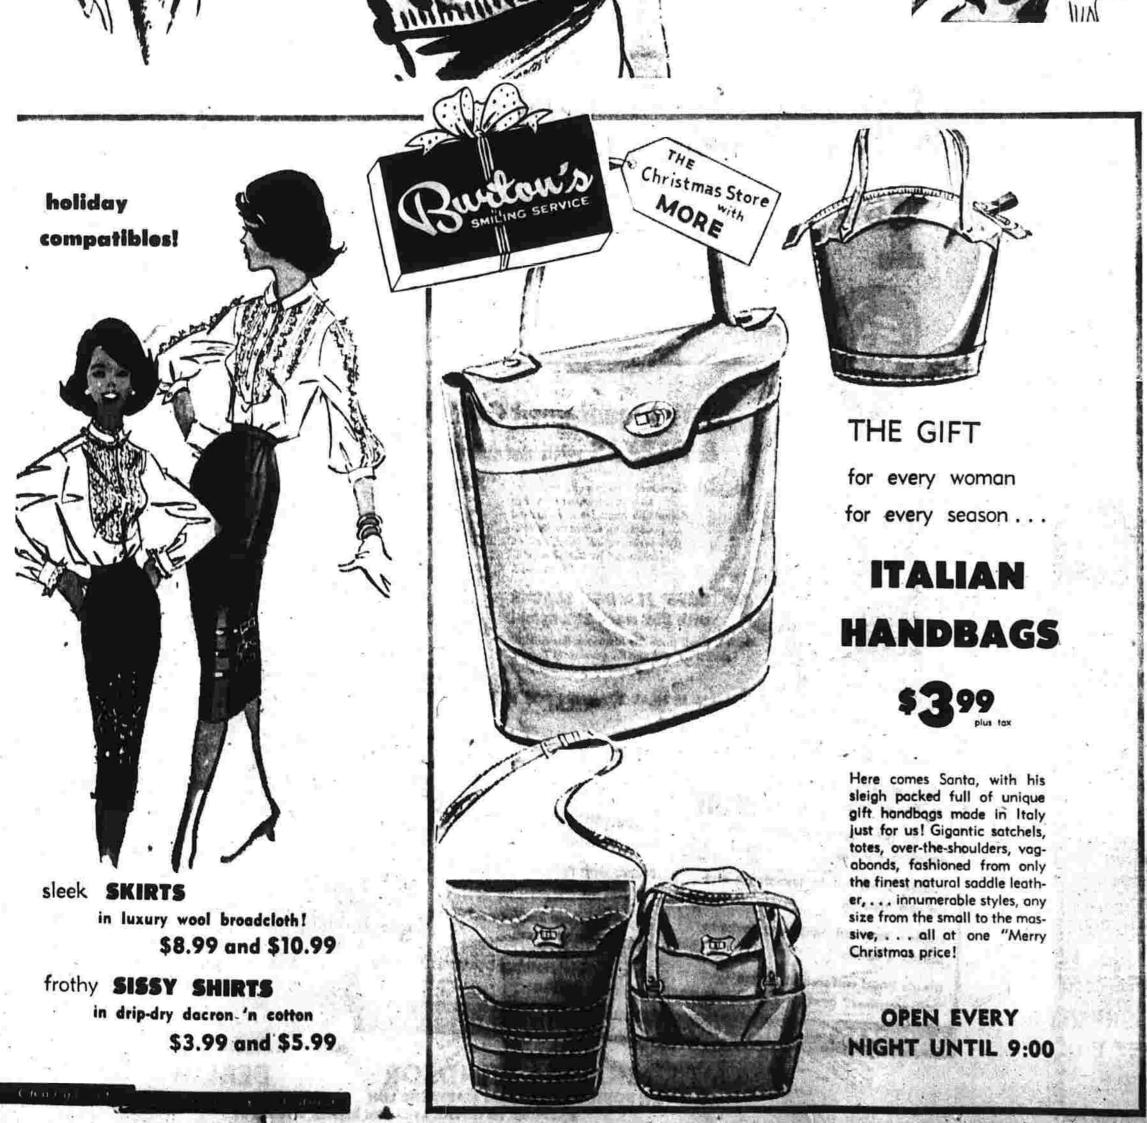

to Christmas Store

# **UNTIL 9:00**

Lace-lavished lingerie with just the right fullness!

...in marvelous, easy-care

**Nylon Tricot** 

Petticoats

**3.99** 

Such heavenly lingerie, . . . Just frothing with laces, and billowing with ruffles and flounces, you've never seen at such a tiny price! So trim her tree with these Christmas - giftable slips and petticoats, exquisitely fragile, yet so practically "care less"! In white and fashion colors! Slips sizes 32 to 40, . . . petticoats small, medium, large!

A practical gift for Madam Chauffeur!

# LEATHER

right in the palm of her hand!

# DRIVING GLOVES

where else! Completely washable wool knit with genuine leather back and front! Black, tan, red, white, grey, or natural, in small, medium, or large

No lady must be without one! DRAMATIC

# UMBRELLA BEAUTIES! You save \$2

A special purchase of fashion umbrellas at wonderful savings just at the time of the year when both are very welcome! Exciting 16-rib styles, stunning pagados, sleek slim jims, in your choice of printed, solid color, or border designs, and all with most unusual handles!

Special Gift Purchase!

An ideal gift for every gal!

> Loyal school color splash to swirl cozily about her head or neck, in fine-knit soft wool, double-thick for a luxury look! A slim 9 inches wide, and deeply fringed! In eleven color combinations!