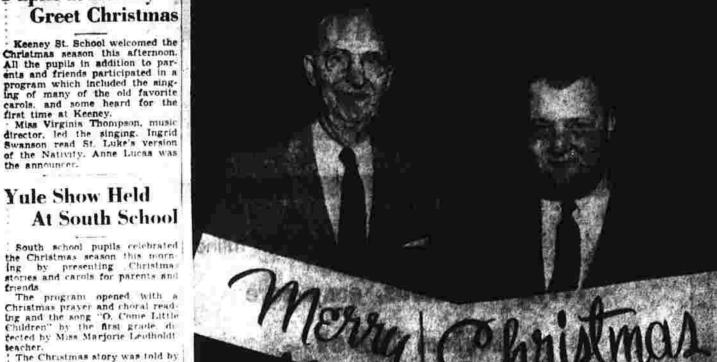

'I'm Merry and That's Christmas

Here are two men that are well spoken of at this time of year. Charles E. Merry, 64, left, of Worrester and Fred W. Christmas, 50, of Holden, Mass. Both are employed in the same store, Merry as a salesman and Christmas as manager. However sometimes the effect is not so merry, or rather, happy. A woman customer received a piece of mail from the store and took umbrage at what she thought was crass commercialism of the holiday spirit. Merry's name was directly over that of Christians. Her anger was appeared after considerable explanation and peace reigned. (AP