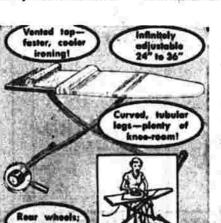

WARDS BETTER MATTRESSES Reduced for this event. 29.88 Shop now and save.

SALE! Regular 35.95 reaster Save \$6. Ends Ironing day backaches—you sit or stand to fron at ease. Adjusts instantly to any height from 24 to 36". SALE! 3.95 pad set...2.68