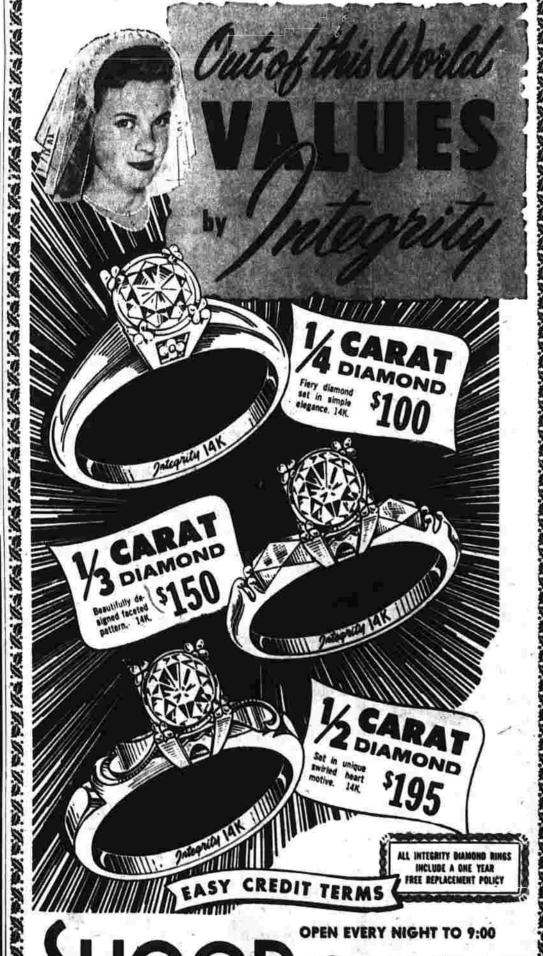

an Plans Fair Center

the priesthood at 22 two years catanti, 1066 Quinton Ave.

o calli, now Pope John. Archbishop Vagnozzi, whose ar- Tokyo-Japan's first major per-

rival in the United States is in-definite, has an aunt and uncle liv-center will be built on Haruni Pier The new delegate, a native of Mrs. Govanina Innocenzi, 835 March. The \$5,600,000 cost of the shared equally by Japanese induston young to be ordained He was A former classmate of the Arch-granted a papal dispensation, how-hishop, the Rev. Emilio A Car-center will have four large exhibiis "very sociable and democratic." trade fairs in recent years-1955 After service in the Papat Sec- "He was top student in his and 1957-and another is schedretariat of State at the Vatican, class," Father Cardella said, "as uled for 1959.



THE REAL PROPERTY WAS AND THE REAL PROPERTY AND THE At Vote on Mao & AT HARMAC

Taipei, Dec. 18 (#)—A Nationalist Chinese agent was present when the Chinese Communist Party's Central Committee decided not to nominate Mao Tze-Tung for

reelection as President, a Taipei newspaper reported today.

The English-language China News, an independent daily, said the informer was present as a de-voted, high-ranking member of the narty.

new world of pleasure in the realism of

This Christmas...you can enjoy a

Magnavox

**OUTSTANDING VALUE . . . BUDGET STEREO** 



5 Speaker Stereo High Fidelity System Only

2 Channel Push-Pull Amplifier Diamond Pick-up Precision Changer, 4 Speeds Separate Treble and Bass

Concerto Hi-Fi Phonograph In Mahogany Available Also In Cherry and Oak

Speaker Stereo Match